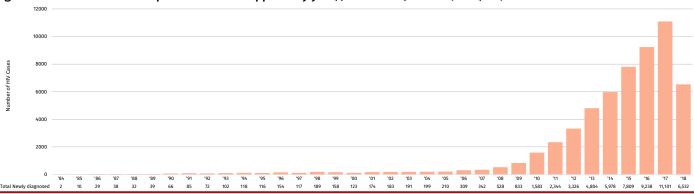

# HIV/AIDS EPIDEMIC TRENDS IN THE PHILIPPINES (January 1984 - July 2018)

The first case of HIV infection in the Philippines was reported in 1984. Since then, there have been 57,134 confirmed HIV cases reported to the HARP. Ninety-four percent (53,423) were male and 6% (3,700) were female; there were no data on sex for 11 cases. The median age was 28 years old (age range: 1 year - 82 years); no data on age for 73 cases. More than half (29,203 or 51%) were from the 25-34 year age group while 16,074 (28%) were youth 15-24 years old. Eighty percent (45,462) of the total diagnosed cases in the Philippines were reported from January 2013 to July 2018. Eleven percent (6,233) of the total ever reported cases had clinical manifestations of advanced infection at the time of reporting (WHO clinical stage 3 & 4) [Table 1].

Fig. 4: Number of HIV cases reported in the Philippines by year, Jan 1984 to Jul 2018 (N=57,134)