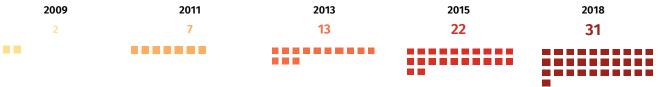

#### Average number of people newly diagnosed with HIV per day, selected years



#### **NEWLY DIAGNOSED HIV CASES**

In July 2018, there were 859 new HIV antibody seropositive Table 1. Summary of HIV diagnoses and deaths individuals reported to the HIV/AIDS & ART Registry of the Philippines (HARP) [Table 1]. Twenty-two percent (193) had clinical manifestations of advanced HIV infection (WHO clinical stage 3 or 4) at the time of diagnosis.

Ninety-three percent (801) of the newly diagnosed were male. The median age was 28 years old (age range: 1 - 65 years old). Half of the cases (50%, 430) were 25-34 years old and 28% (240) were 15-24 years old at the time of testing.

One third (31%, 264) were from the National Capital Region (NCR). Region 4A (17%, 146 cases), Region 3 (9%, 75), Region 6 (7%, 62), Region 7 (7%, 59) and Region 11 (7%, 58) round off the top six region