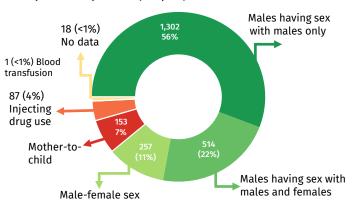

Four percent (2,332) of all diagnosed cases from January 1984 to July 2018 were 19 years old and younger at the time of diagnosis. One hundred forty-eight out of the 2,332 (6%) were children less than 10 years old, and among them 145 were infected through mother-to-child transmission; one through blood transfusion; and two had no data on mode of transmission. Ninety-four percent (2,184 out of 2,332) were adolescents 10 to 19 years old, and among them 1,995 (91%) were male. Ninety-five percent of the adolescents were infected through sexual contact (257 male-female sex; 1,302 male-male sex; and 514 sex with both males & females), 87 (4%) were infected through sharing of infected needles, 8 (<1%) through mother-to-child transmission, and 16 had no data on the mode of transmission [Figure 8].

Fig. 8: Modes of transmission among children and adolescents, Jan 1984 - Jul 2018 (N=2,332)