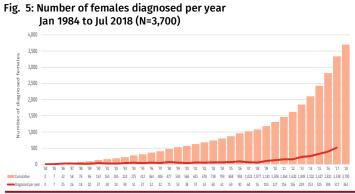

#### Age and Sex

In the early years of the epidemic (1984-1990), 62% (133 same period of 2013 (126), five years prior. Ninety-three of 216 cases) of those diagnosed were female. From 1991 percent (3,426) of all female cases were in the to present, males comprised 94% (53,340) of the 56,907 reproductive age group (15-49 years old) at the time of diagnosed cases in the Philippines. In addition, from diagnosis. January to July 2018, three percent (181) out of 6,170 diagnosed male cases had classified their self-identity as female.

has also been increasing [Figure 5]. The number of females nearly tripled in the past ten years, from 11% in 1998diagnosed from January to July 2018 (362) was almost 2007 to 29% in 2008-2017. three times the number of diagnosed cases compared to the