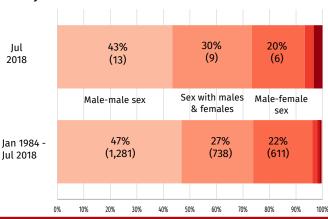

A total of 2,735 deaths were reported from January 1984 to July 2018. Ninety percent (2,462) were male. Twenty (1%) were less than 15 years old at the time of death, 417 (15%) were 15-24 years old, 1,335 (49%) were 25-34 years old, 771 (28%) were 35-49 years old, and 189 (7%) were 50 years and older [Table 5]<sup>b</sup>. Sexual transmission (96%) was the most common mode of HIV transmission (611 male-female sex, 1,281 male-male sex, 738 sex with both males and females). There were 54 reported deaths among those who were infected through sharing of needles, 19 deaths among those who were infected through mother-to-child transmission, and nine among those who were infected through blood transfusion [Figure 11]<sup>c</sup>.