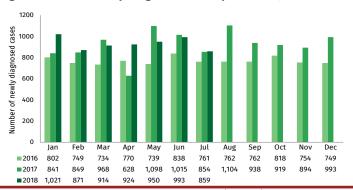

Among the newly diagnosed females this month, seven were pregnant at the time of diagnosis. Among them, four of the cases were from NCR and one case each from Regions 1, 7 &

Fig. 1: Number of newly diagnosed cases per month, 2016-2018

#### **NEWLY DIAGNOSED HIV CASES**

In July 2018, there were 859 new HIV antibody seropositive Table 1. Summary of HIV diagnoses and deaths individuals reported to the HIV/AIDS & ART Registry of the Philippines (HARP) [Table 1]. Twenty-two percent (193) had clinical manifestations of advanced HIV infection (WHO clinical stage 3 or 4) at the time of diagnosis.