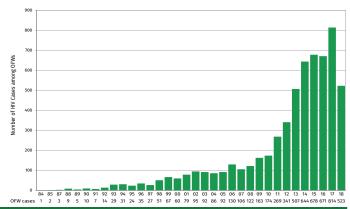

From January 1984 to July 2018, out of the 57,134 cases, 5,961 (10%) were OFWs (Figure 9). Of these, 5,123 (86%) were male. Majority of the male cases (71%) were infected through sexual contact among MSM (2,092 male-male sex and 1,543 sex with both males & females). The ages of male OFWs ranged from 16 to 80 years (median: 32 years). Among female OFWs, ages ranged from 20 to 73 years (median: 34 years old).

Fig. 9: Number of reported OFW diagnosed with HIV, Jan 1984 - Jul 2018 (N=5,961)

paid for sex, 1,702 (31%) accepted payment for sex, and 837 (15%) engaged in both [Table 4].

Table 4. Age and sex of people diagnosed with HIV who engaged in transactional sex