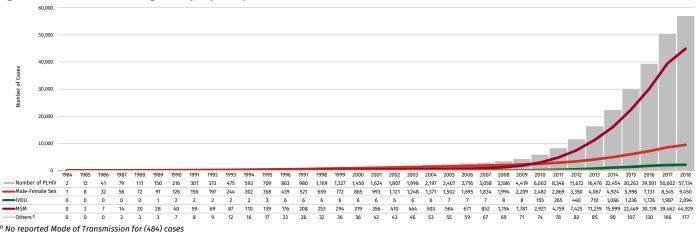

#### **Modes of transmission**

From January 1984 to July 2018, sexual contact among Table 3. Modes of HIV transmission MSM was the predominant (84%, 44,929) mode of transmission among males, followed by male-female sex (11%, 6,039), and sharing of infected needles (4%, 1,974) [Table 3]. More than half (53%, 23,772) of MSM were 25-34 years old at the time of testing, and 30% (13,693) were 15-24 years old. Among diagnosed females, male-female sex was the most common mode of transmission (92%, 3,411) followed by sharing of infected needles (3%, 120)[Table 3].

A total of 145 children (less than 10 years old), eight adolescents (10-19 years old), and one adult foreigner (22 years old) were reported to have acquired HIV through mother-to-child transmission.

From 1984 to 2006, the predominant mode of transmission was male-female sex. From 2007, the trend shifted to sexual contact among MSM as the predominant mode of transmission and has remained as such to the present. From January 2013 to July 2018, 83% (37,504) out of the total (45,462) newly diagnosed cases were among MSM.

From 1984 to 2009, transmission through sharing of Regional patterns vary across the modes of transmission. infected needles were <1% of the total cases reported. The proportion of cases of injecting drug users (IDU) increased sharply in 2010, at 9% (147) of the total cases reported that year. The proportion of new cases among people who inject drugs decreased to <6% of the total Region 3. cases in succeeding years.