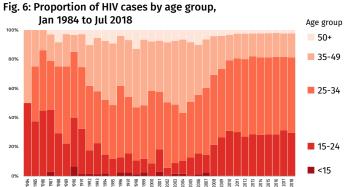

The predominant age group among those diagnosed has shifted from 35-49 years old between 2001 to 2005, to 25-34 years old starting from 2006 [Figure 6]. The The number of diagnosed HIV infections among females proportion of HIV positive cases in 15-24 year age group