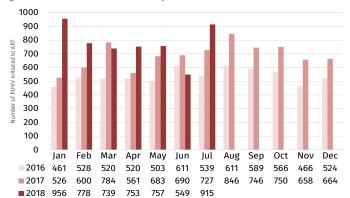

#### Anti-retroviral Treatment (ART)

In July 2018, there were 915 patients who were initiated on ART. The median CD4 of these patients upon enrollment was 221 cells/mm<sup>3</sup>.

A total of 30,004 people living with HIV (PLHIV) were presently on ART as of July 2018. Most (97%) were males. The age of reported cases ranged from 8 months to 77 years (median: 31 years old). Ninety-five percent were on first line regimen, 4% were on second line, and 1% were on other line regimen.

Note: June 2018 data was used for SPMC, Oriental Provincial Hospital, Mabalacat RHWC, & Eversely Child Sanitarium & General Hospital due to late report submission.

Fig. 3: Number of ART initiation per month, 2016-2018