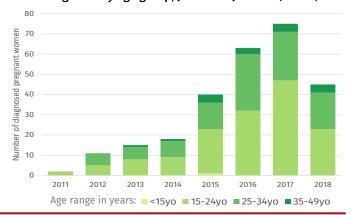

## Pregnant women living with HIV

Reporting of pregnancy status at the time of testing was Fig. 10: Number of women who were pregnant at the time of included in the HARP from the year 2011.

In July 2018, seven newly diagnosed women were reported to be pregnant. Four of the cases were from NCR and one each from Regions 1, 7 & 11. The age at diagnosis ranged from 21 to 40 years old (median age: 24 years).

Since 2011, a total of 269 diagnosed pregnant women were reported. More than half (55%, 148) were 15-24 years old at the time of diagnosis, and 38% (103) were 25-34 years old [Figure 10]. The regions with highest number of diagnosed pregnant women with HIV were NCR (49%), Region 7 (25%), Region 4A (9%), and Region 3 (6%).

diagnosis by age group, Jan 2011 - Jul 2018 (N=269)